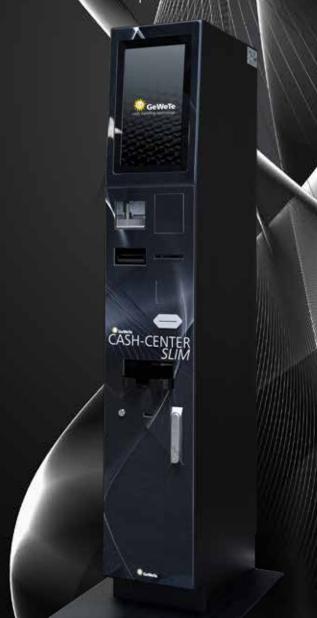

Innovation by...

The compact solution for Casino, Ticket Redemption and Sports Bet Handling

- ☐ Ticket redemption for Casino- and AGC market
- Automated pay-in and pay-out of sports betting slips
- ☐ Small foot-print solution
- Secure and efficient cash handling

## CASH-CENTER SLIM

The compact solution for Casino, Ticket Redemption and Sports Bet Handling

- 15 inch Touchscreen
- Choice of banknote validator: NV200 Spectral with a banknote cashbox for 500 / 1,000 banknotes.

Dimensions and weights (all data indicated are only approximate)

Dimensions (height/width/depth) 170/30/52 cm

Floor plate (width/depth) 50/75 cm

Weight

Cabinet 145 kg Floor plate 25 kg